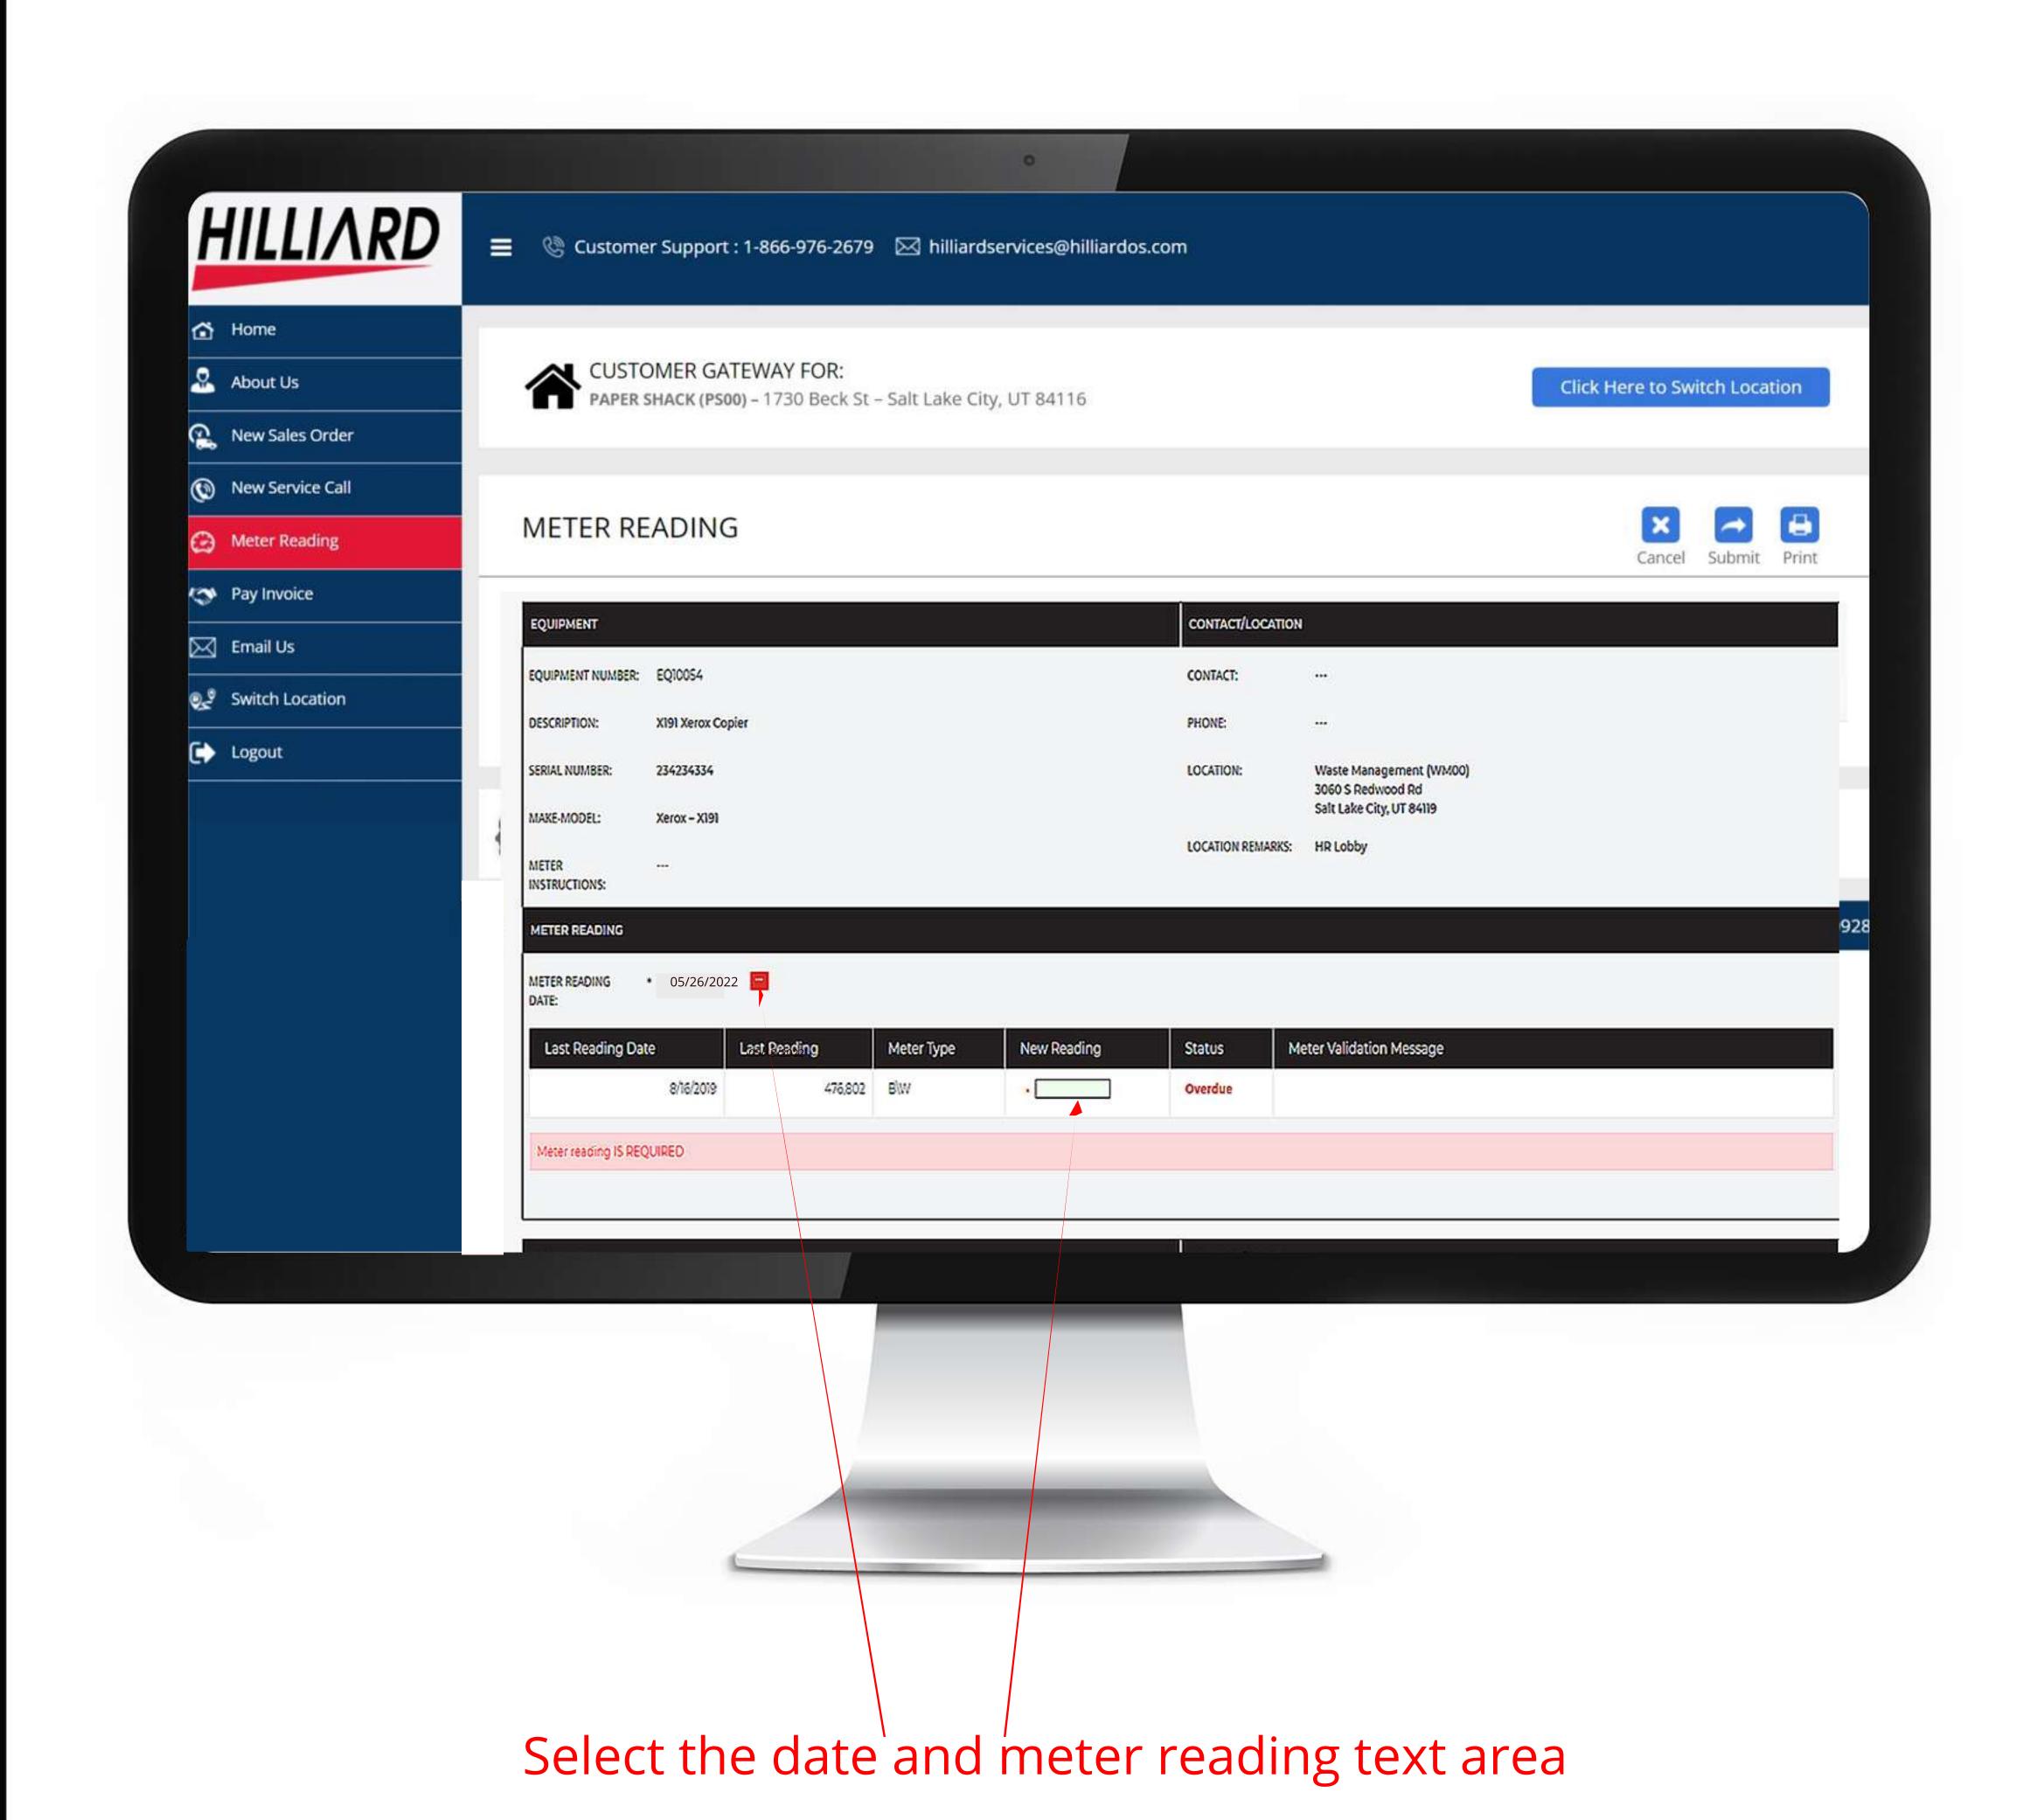

Select the date and meter reading text area

→ 1.5) Click Submit: Click the Submit button at the top or bottom of the page to save your meter reading.