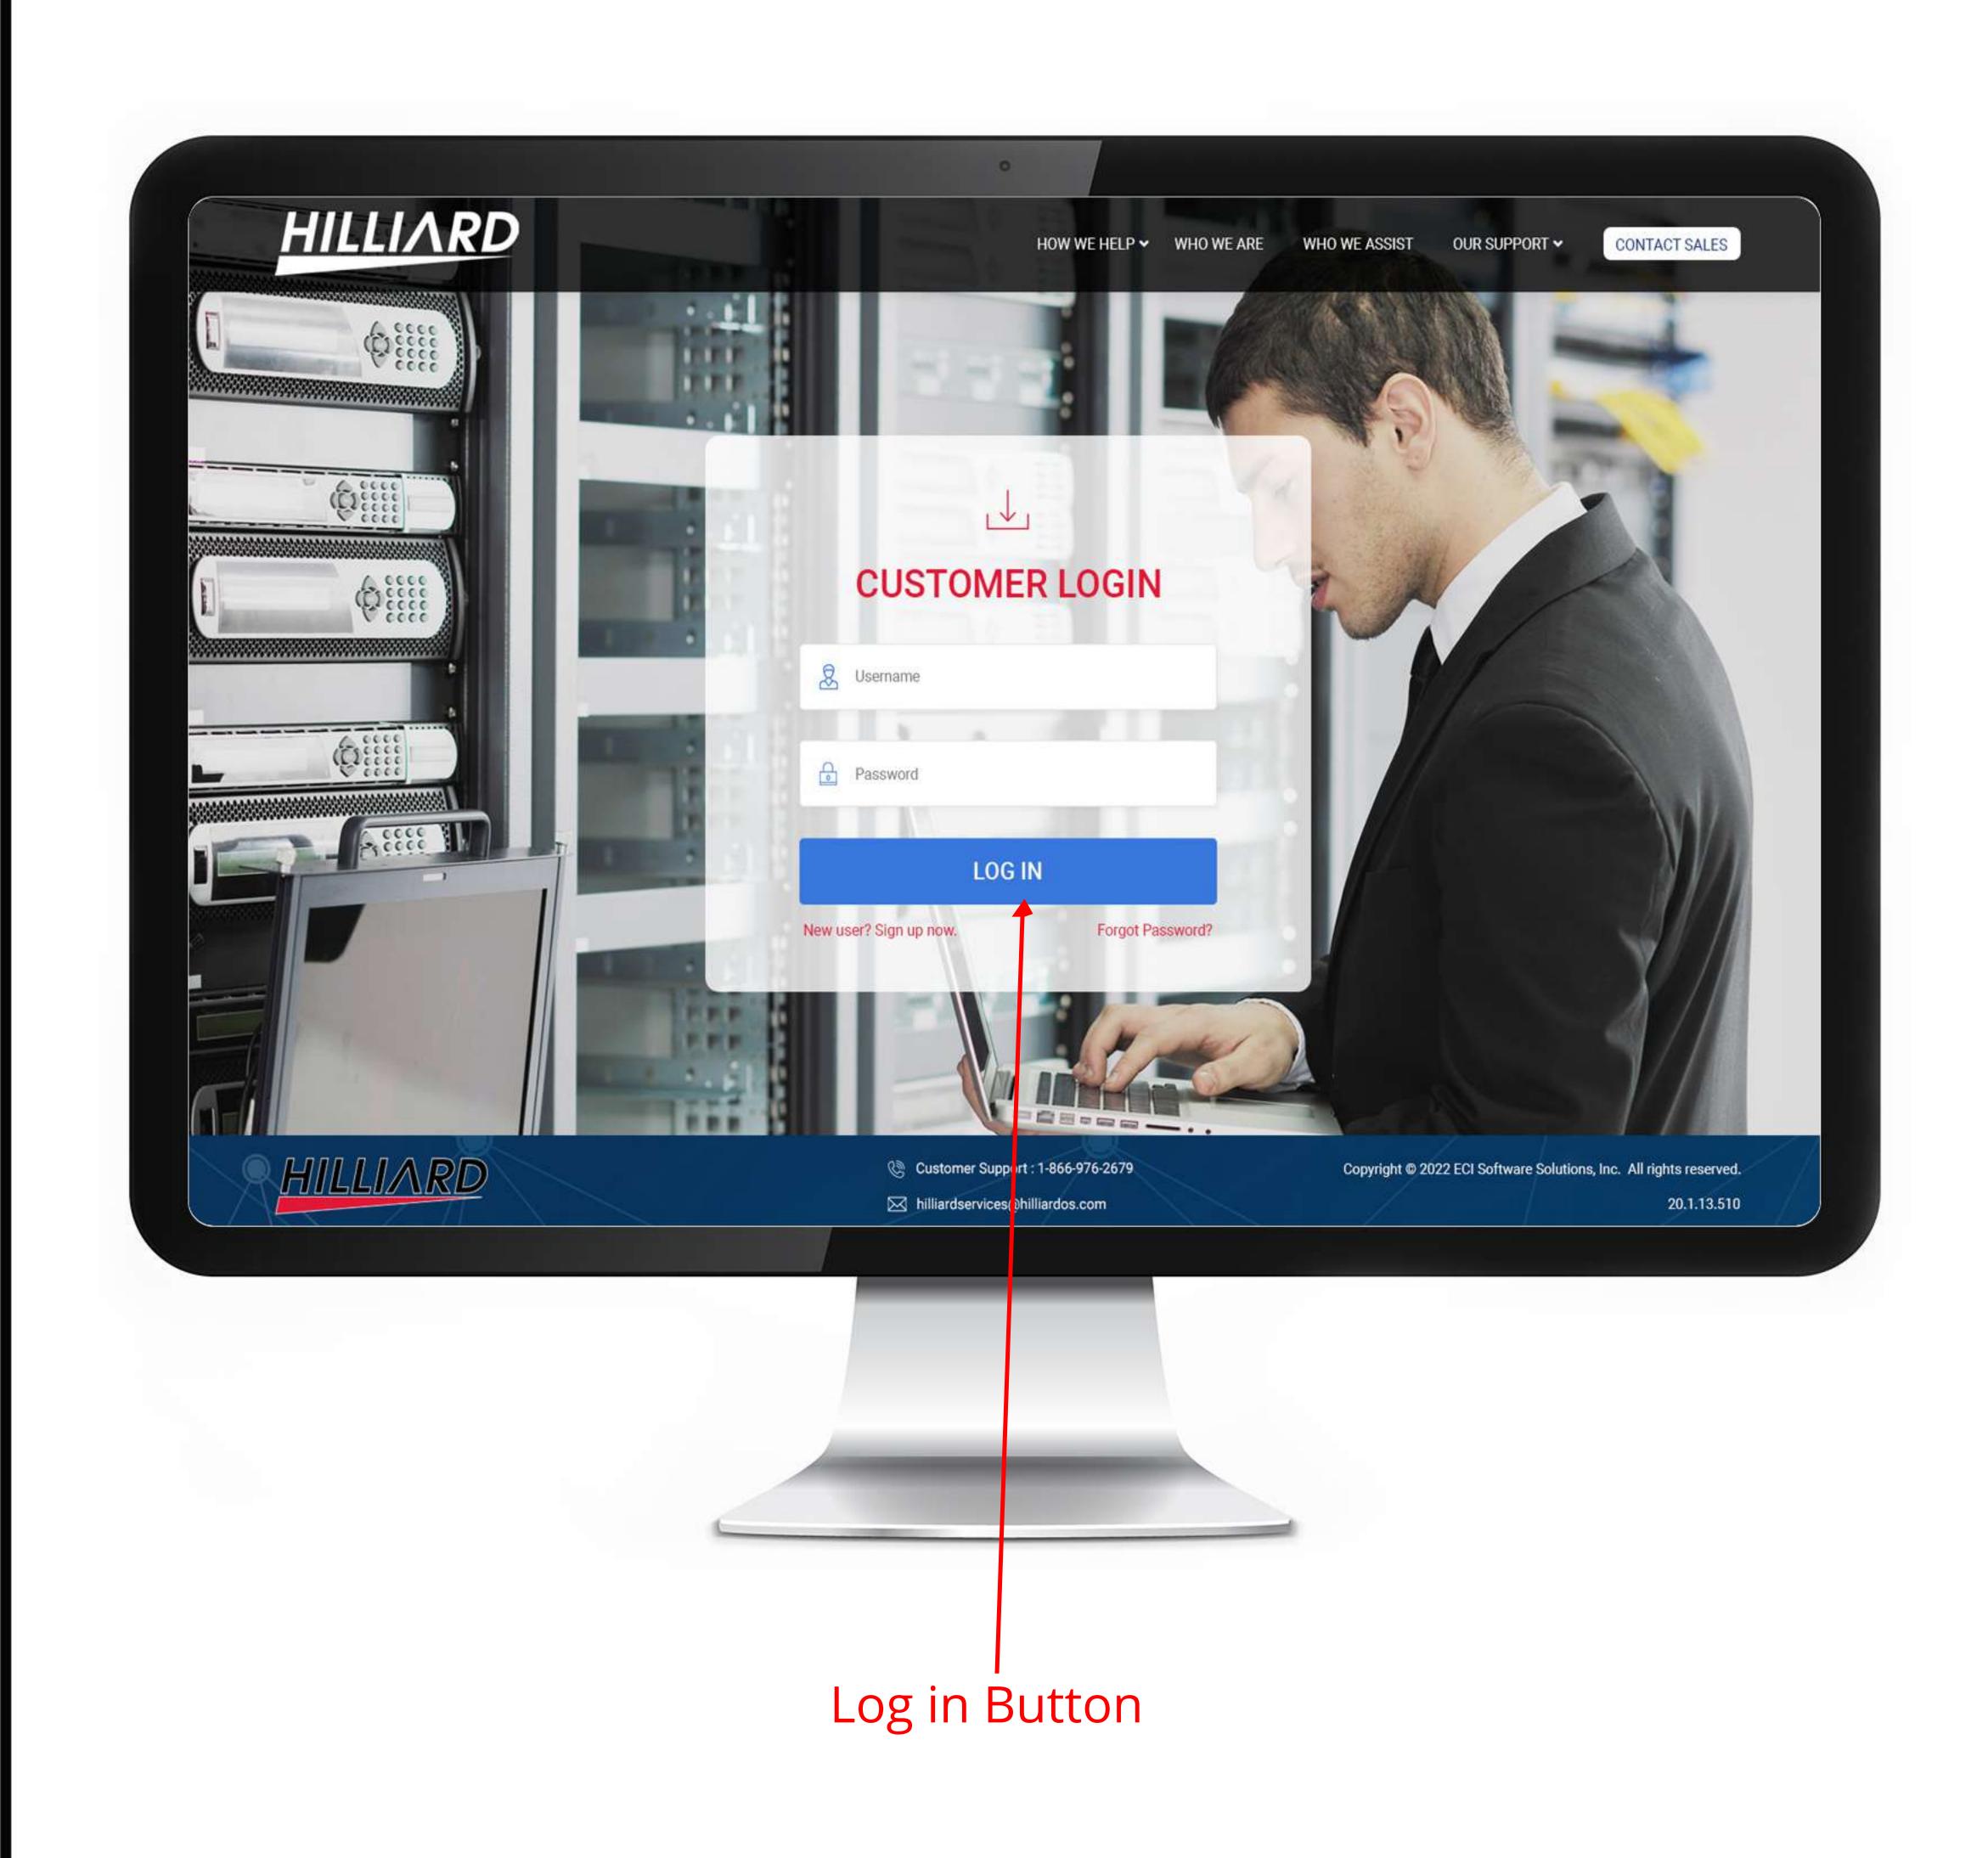

## 1. How to Submit a Meter Reading:

1.1) Login: On the login screen, enter your Username and Password. Click the Log in button.

**1.2) Navigate to the Meter Reading Button :-** On the dashboard screen, click on the Meter Reading Button.