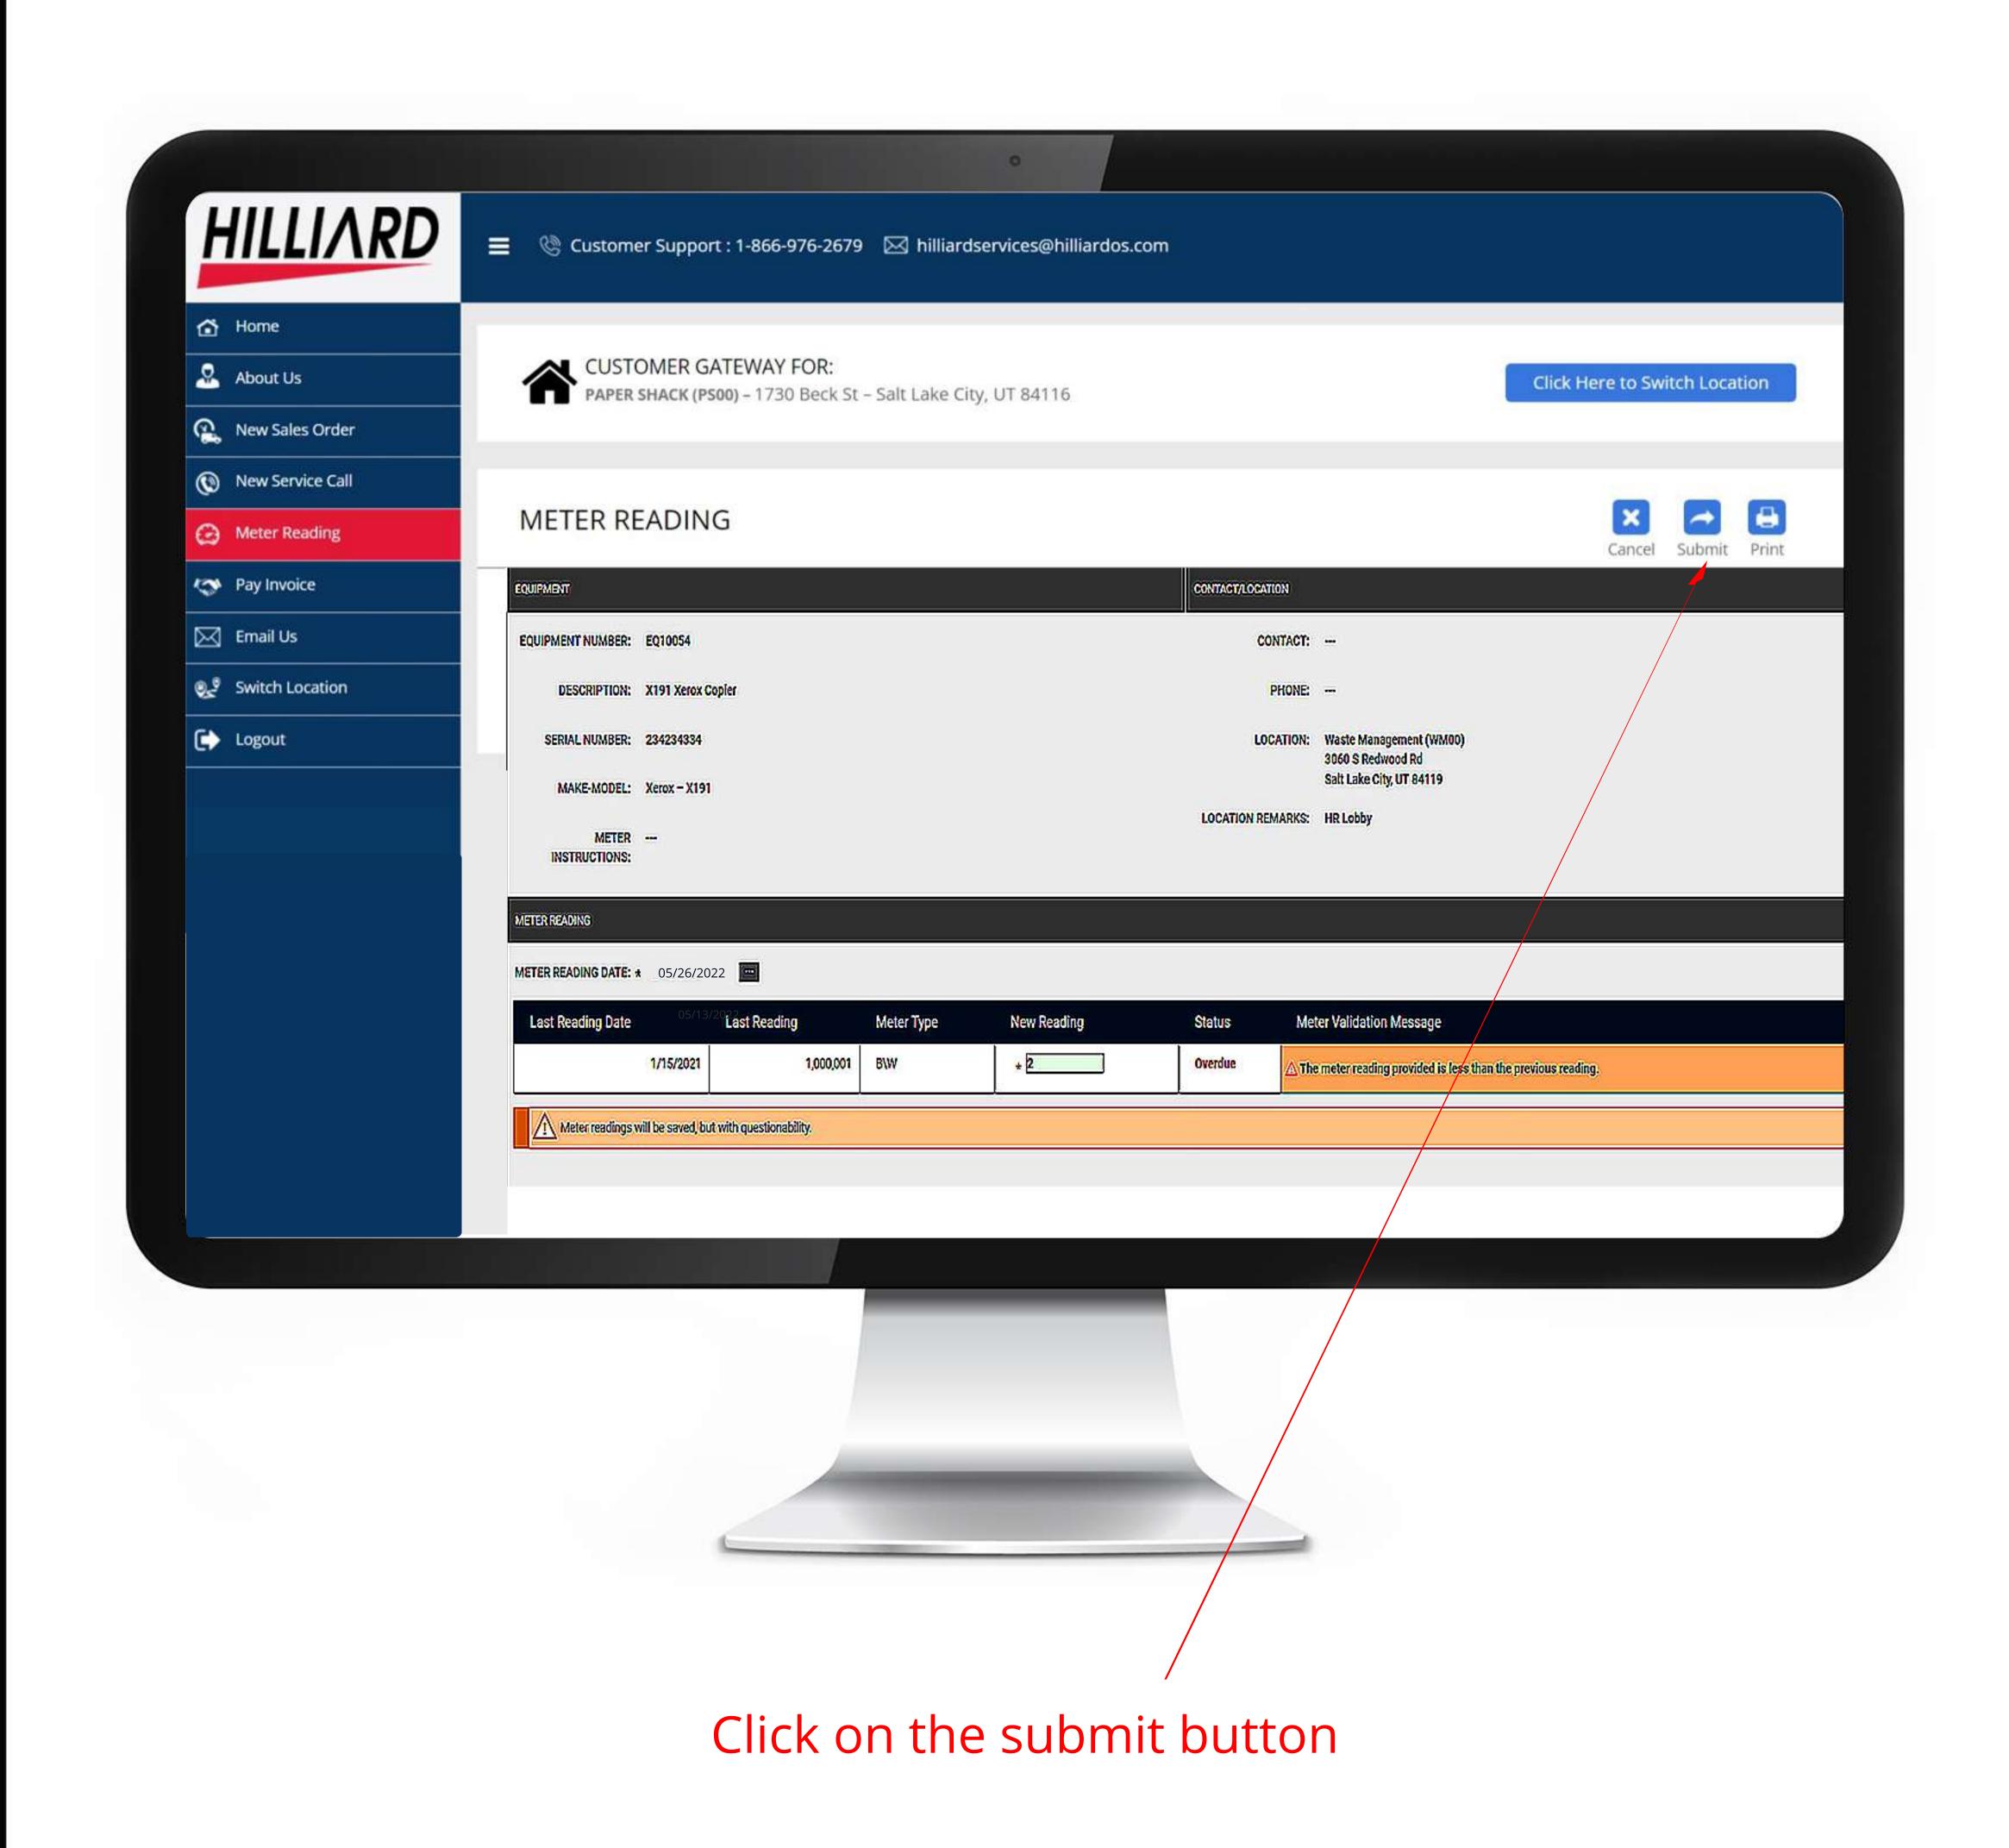

## 1. How to Submit a Meter Reading:

1.1) Login: On the login screen, enter your Username and Password. Click the Log in button.

**1.2) Navigate to the Meter Reading Button :-** On the dashboard screen, click on the Meter Reading Button.

Select the date and meter reading text area

→ 1.5) Click Submit: Click the Submit button at the top or bottom of the page to save your meter reading.