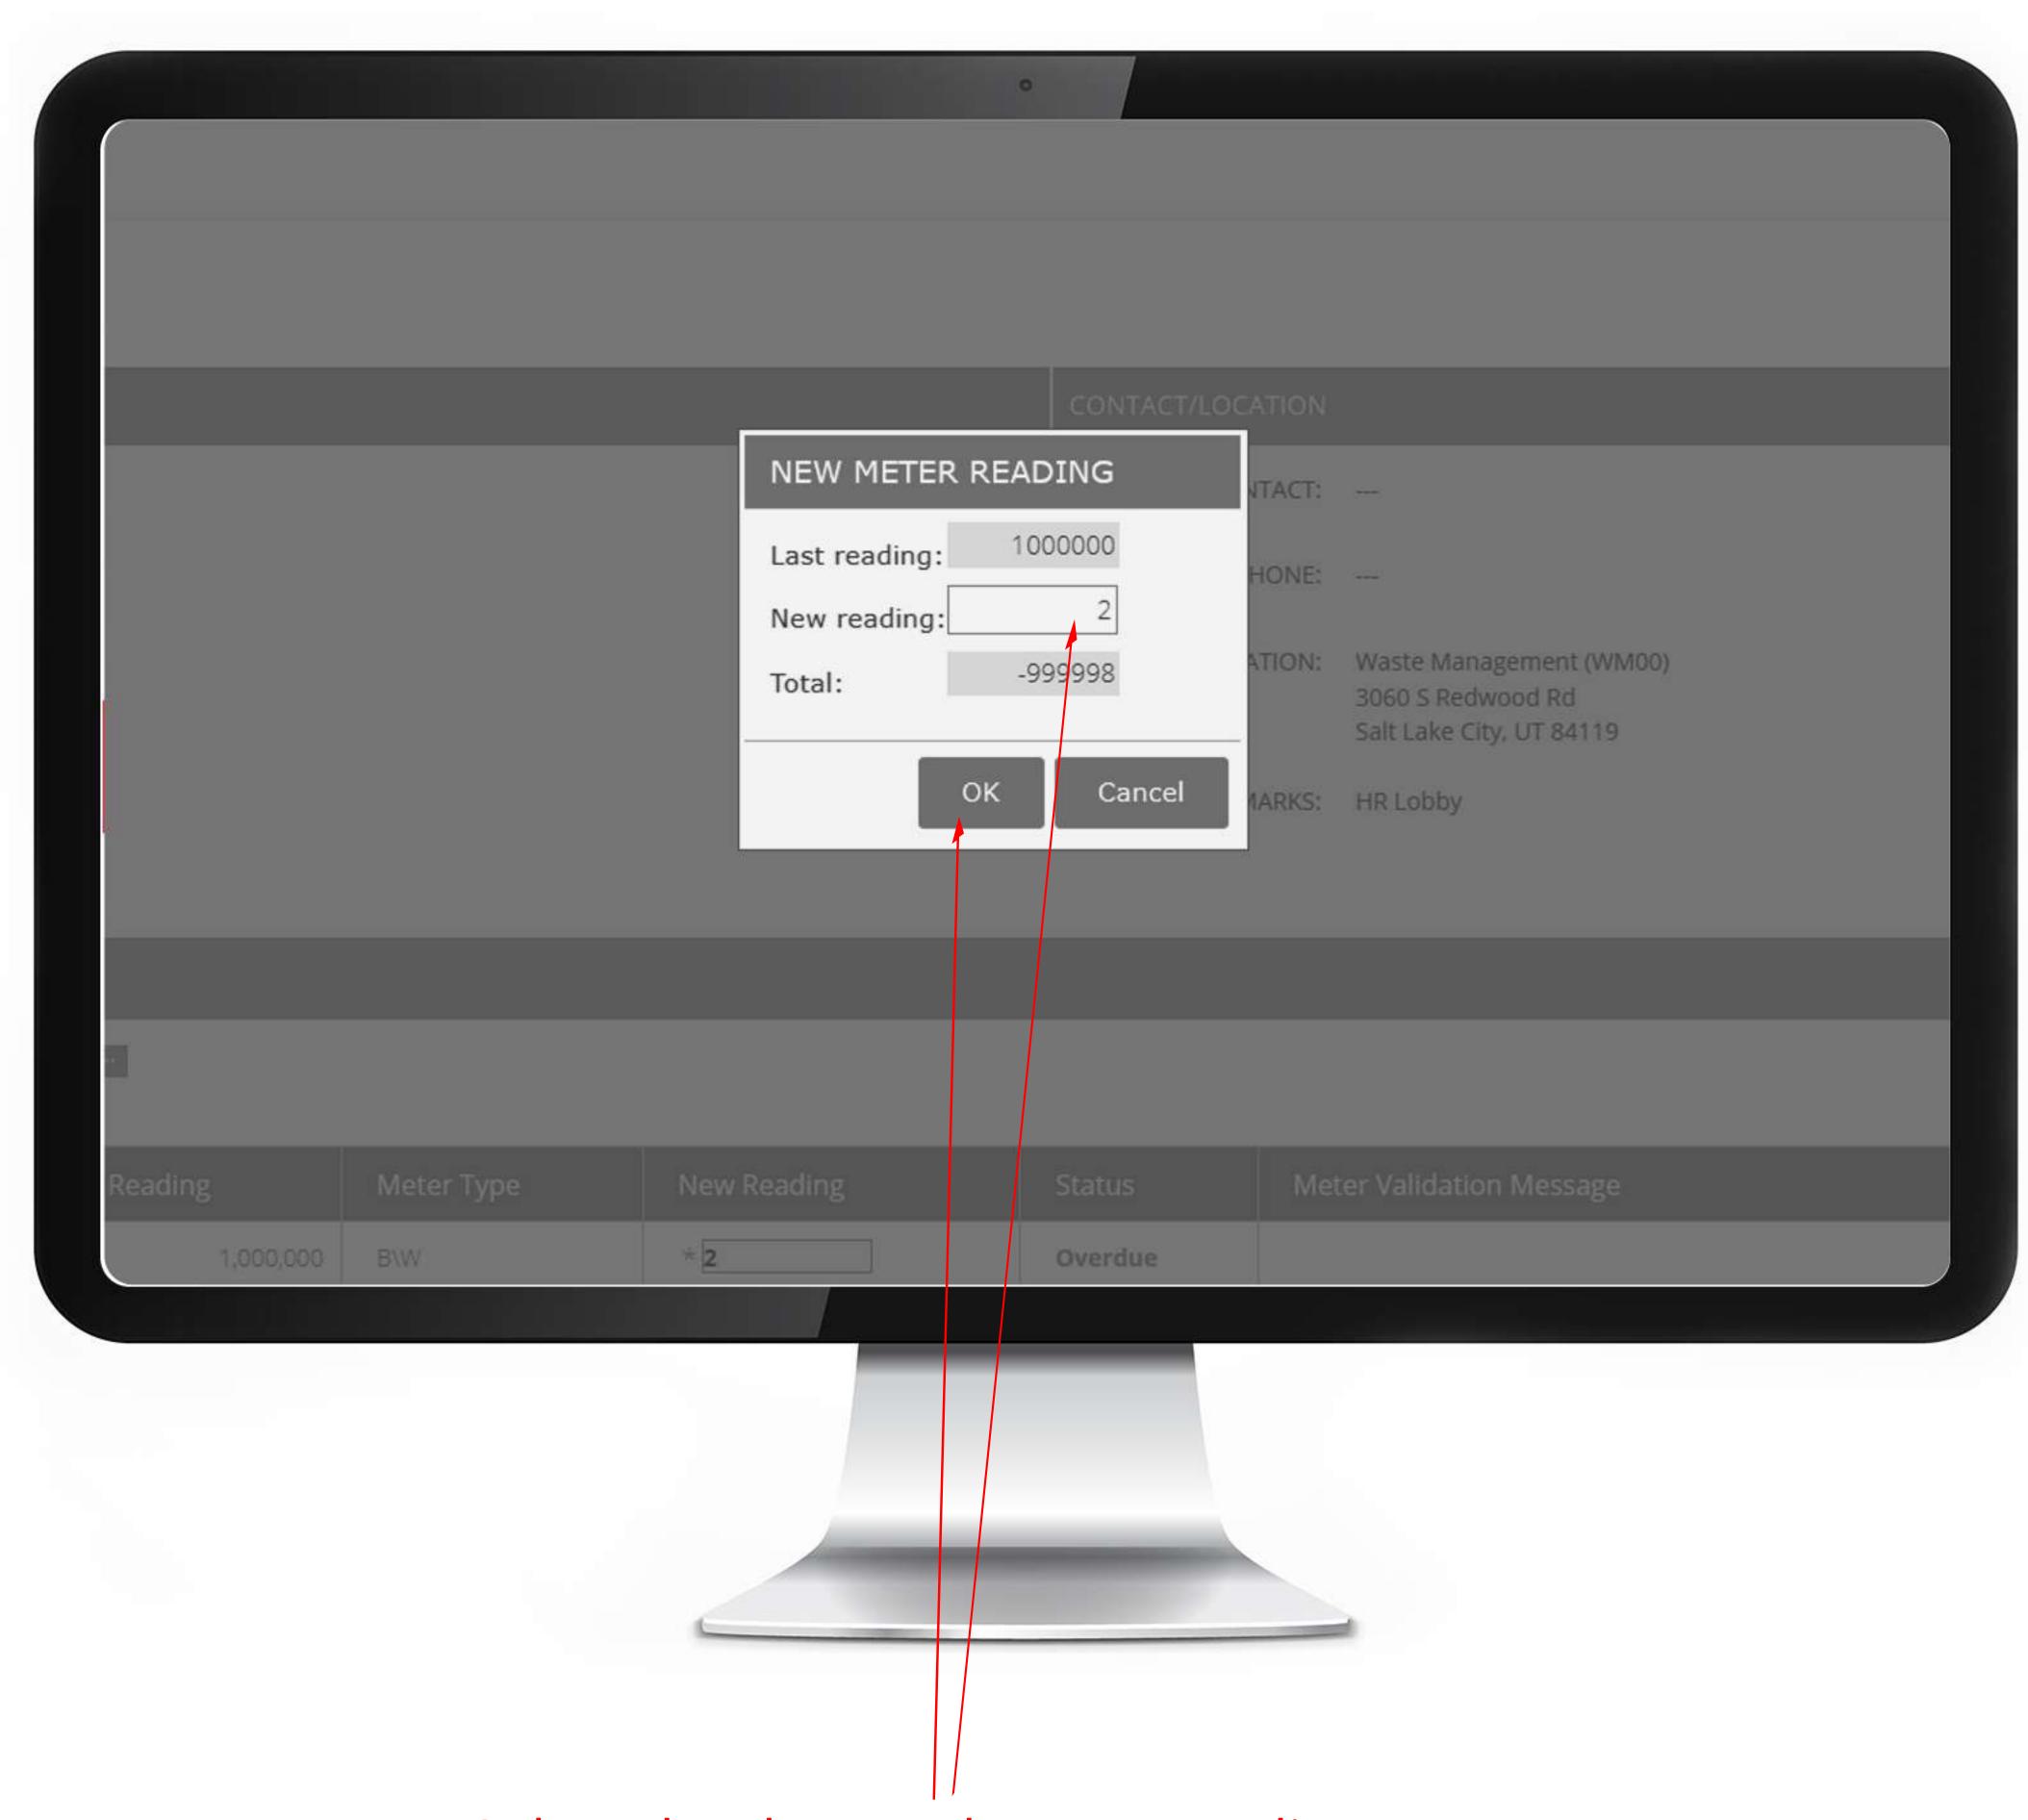

Select the date and meter reading text area

→ 1.5) Click Submit: Click the Submit button at the top or bottom of the page to save your meter reading.