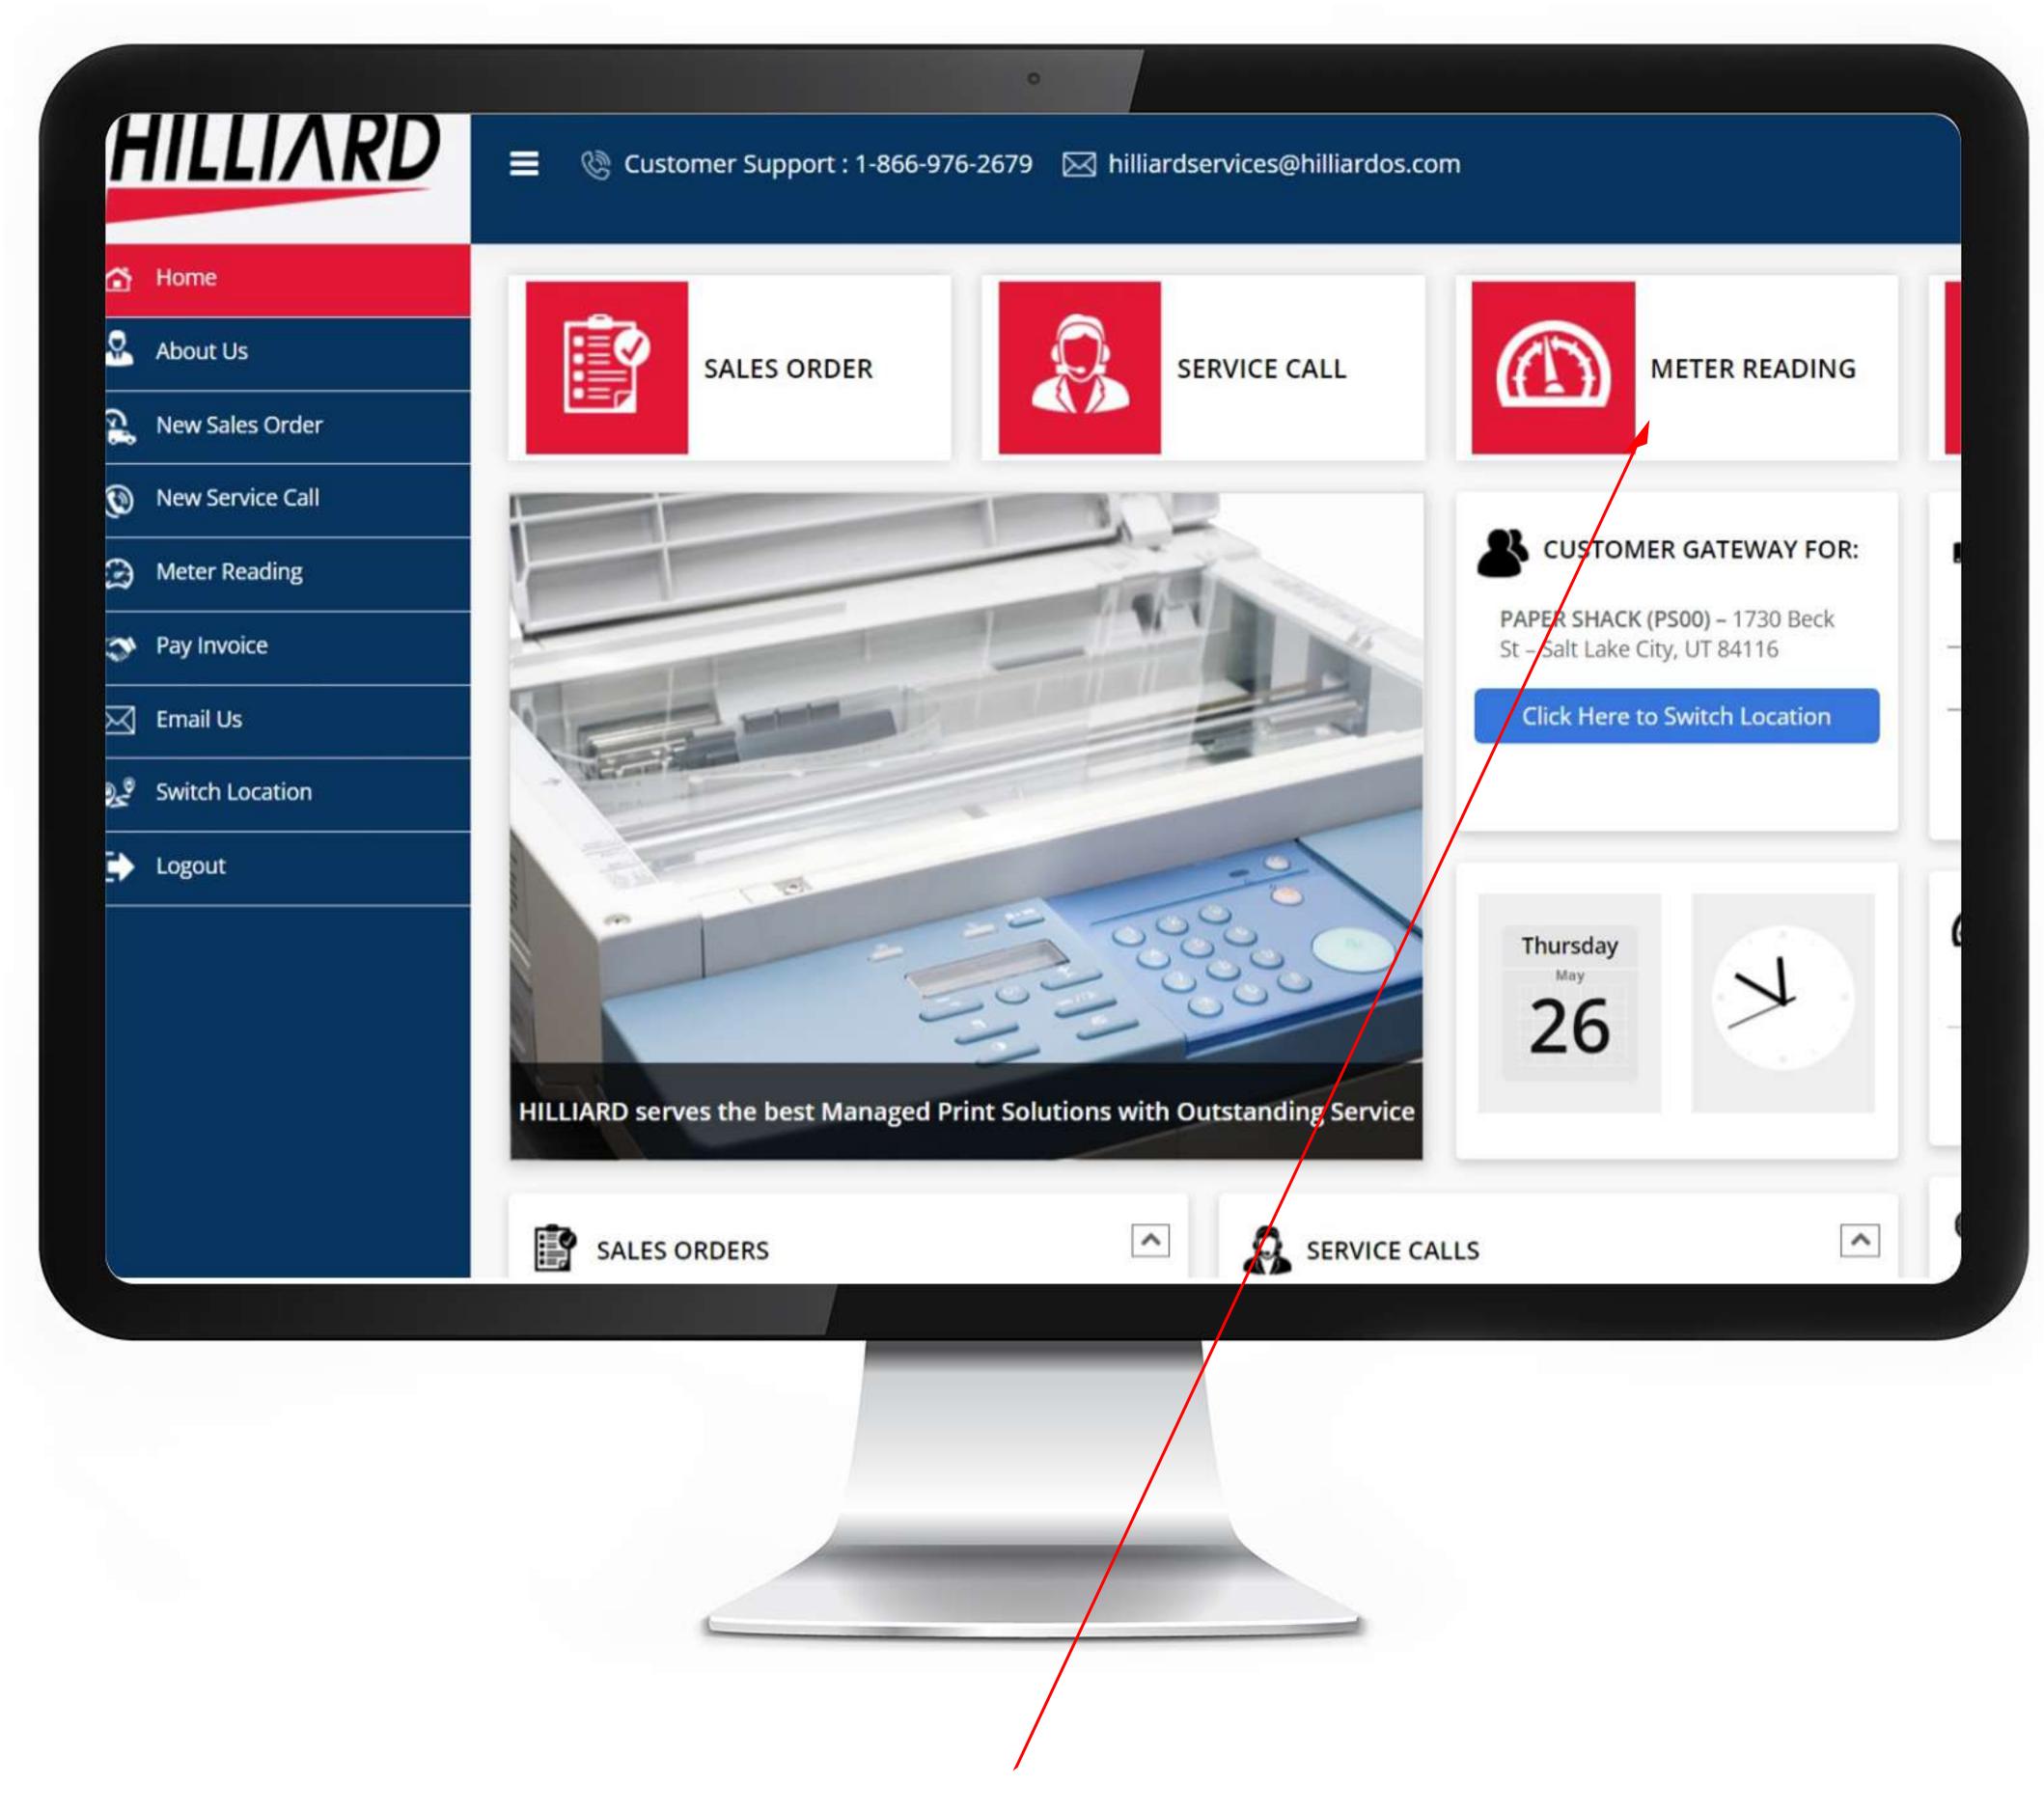

## 1. How to Submit a Meter Reading:

1.1) Login: On the login screen, enter your Username and Password. Click the Log in button.

**1.2) Navigate to the Meter Reading Button :-** On the dashboard screen, click on the Meter Reading Button.

Meter Reading Button

→ 1.3) Locate the machine you are submitting a meter for:- On the Meter reading page, scroll to the machine you want to submit a meter for. Choose the date you read the meter.

→ 1.4) Type new meter reading in :- Type the meter in the New Reading box. This will generate a popup. Click OK to close the popup.